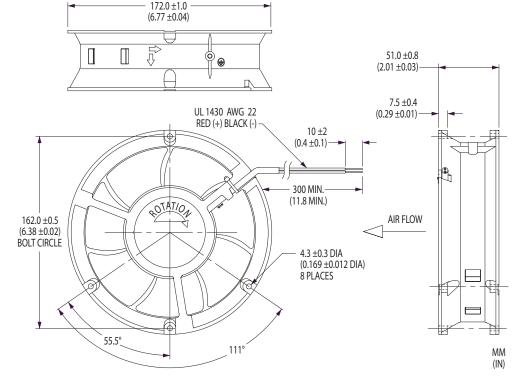

## **Tube Axial Cooling Fans**

|               |          | Max. Static | Operating | g Voltage | Operating | Input | Fan   | Sound    | Operati | ng Temp. | L10               |
|---------------|----------|-------------|-----------|-----------|-----------|-------|-------|----------|---------|----------|-------------------|
|               | Air Flow | Pressure    | Nominal   | Range     | Current   | Power | Speed | Pressure | Min.    | Max.     | Life <sup>†</sup> |
| Model         | (CFM)    | (inwg)      | (V)       | (V)       | (A)       | (W)   | (rpm) | (dBA)    | (°C)    | (°C)     | (hours)           |
| Y17L24BGM7-0  | 420      | 1.67        | 24        | 12.0-27.6 | 3.10      | 74.4  | 5300  | 67.2     | -10     | +70      | 70,000            |
| Y17L24BHM7-01 | 300      | 1.27        | 24        | 12.0-27.6 | 5 1.20    | 28.8  | 3900  | 58.0     | -10     | +70      | —                 |