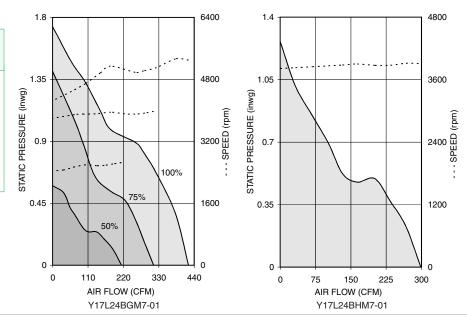

## **Tube Axial Cooling Fans**

|               |          | Max. Static | Operating | g Voltage | Operating | Input | Fan   | Sound    | Operati | ng Temp. | L10               |
|---------------|----------|-------------|-----------|-----------|-----------|-------|-------|----------|---------|----------|-------------------|
|               | Air Flow | Pressure    | Nominal   | Range     | Current   | Power | Speed | Pressure | Min.    | Max.     | Life <sup>†</sup> |
| Model         | (CFM)    | (inwg)      | (V)       | (V)       | (A)       | (W)   | (rpm) | (dBA)    | (°C)    | (°C)     | (hours)           |
| Y17L24BGM7-0  | 420      | 1.67        | 24        | 12.0-27.6 | 3.10      | 74.4  | 5300  | 67.2     | -10     | +70      | 70,000            |
| Y17L24BHM7-01 | 300      | 1.27        | 24        | 12.0-27.6 | 5 1.20    | 28.8  | 3900  | 58.0     | -10     | +70      | —                 |

Air flow, current, speed and sound pressure ratings are at nominal operating voltage and zero static pressure. Current and power ratings are average expected values under those conditions. + L10 bearing life expectancy at T<sub>A</sub> = +40°C. TM UltraFlo is a brand trademark of Nidec Corporation.